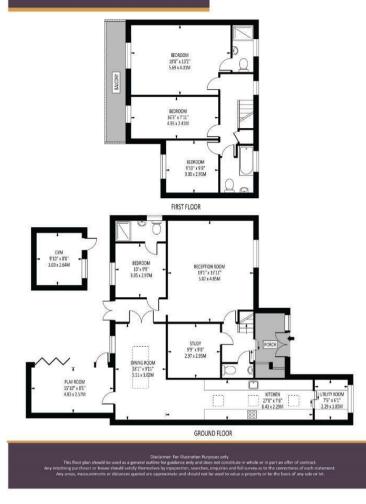

Tenure - Freehold

Parklands Total Area: 1979 SQ, FT • 183.88 SQ, M (IncludingGym) Gym Area: 85 SQ, FT • 7.92 SQ, M